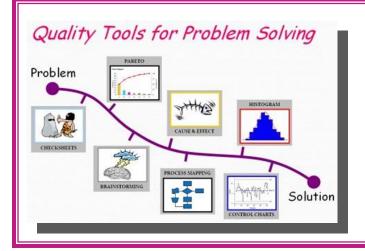

# 10.45am -12.45pm :

- The 14 Quality Tools:
  - ♦ Check sheet
  - ♦ Ishikawa Diagram
  - ♦ Graph and Chart

12.45pm - 2.00pm : Lunch Break

#### 2.00pm - 3.30pm:

- Pareto Diagram
- Histogram

3.30pm - 3.45pm : Tea Break

#### 3.45pm - 5.00pm:

- Scatter Diagram
- Control Charts